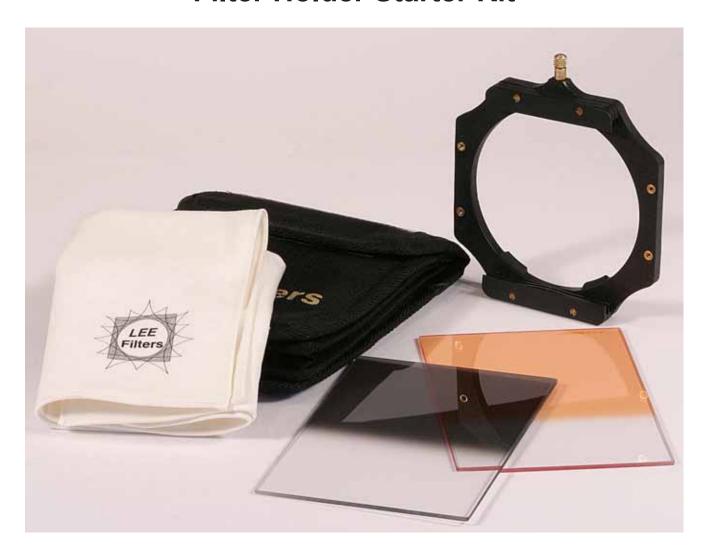

## Начальный набор с держателем фильтров Filter Holder Starter Kit

Идеальное начало для освоения обширной системы фильтров компании Lee Filters – это новый набор «для начинающих». Он включает в себя собранный держатель фильтров, градиентный фильтр «0,6 ND», салфетку для чистки и градиентный фильтр «Coral 3» с увеличенной окрашенной областью, позволяющей использовать его и как градиентный, и как стандартный утепляющий. Все упаковано в новую сумочку для трех фильтров. Этот набор позволит вам начать использовать светофильтры в своих занятиях фотографией при минимальных начальных затратах.